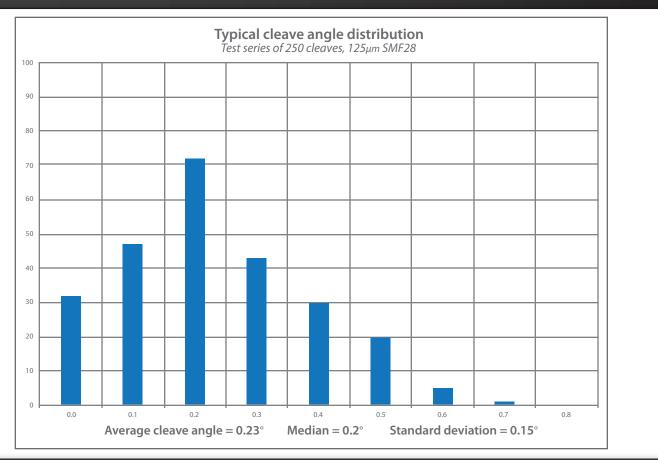

The 3SAE Standard Diameter Fiber Cleaver is utilizing an advanced ultrasonic diamond scribe technology to achieve optimal cleave performance and consistency. The cleaver generates very flat end-faces and low cleave angles (typical <0.5°) with a high repeatability.

## **Key Features:**

- Electronic cleave process for optimal cleave quality and repeatability
- Universal fiber clamping mechanism
- Designed for fiber cladding diameters from 80-220um
- $\bullet$  Low cleave angles with very flat end faces, typical  ${<}0.5^{\circ}$
- Can be powered with battery or external power supply
- Available platforms that support Fujikura, Fitel and 3SAE fiber holders