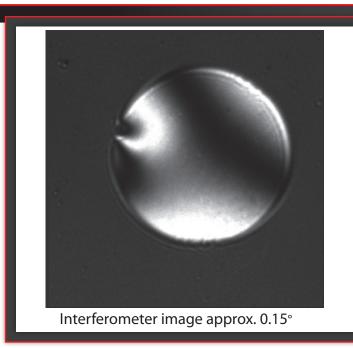

The 3SAE Standard Diameter Fiber Cleaver is utilizing an advanced ultrasonic diamond scribe technology to achieve optimal cleave performance and consistency. The cleaver generates very flat end-faces and low cleave angles (typical <0.5°) with a high repeatability.

## **Key Features:**

- Electronic cleave process for optimal cleave quality and repeatability
- Universal fiber clamping mechanism
- Designed for fiber cladding diameters from 80-220um
- $\bullet$  Low cleave angles with very flat end faces, typical  ${<}0.5^{\circ}$
- Can be powered with battery or external power supply
- Available platforms that support Fujikura, Fitel and 3SAE fiber holders