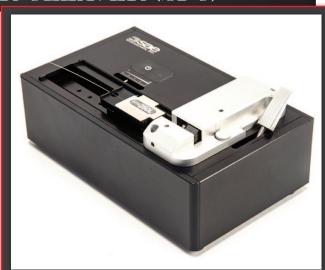

# 3SAE STANDARD DIAMETER FIBER CLEAVER (SFC)

The 3SAE Standard Diameter Fiber Cleaver is an advanced electronic fiber cleaver for fibers up to 220  $\mu$ m. The cleaver is specifically designed for use in production lines where ease-of-use, process speed and a high production yield is crucial. The cleaver is at the same time well suited for R&D environments.

The 3SAE Standard Diameter Fiber Cleaver is utilizing an advanced ultrasonic diamond scribe technology to achieve optimal cleave performance and consistency. The cleaver generates very flat end-faces and low cleave angles (typical <0.5°) with a high repeatability.

The 3SAE Standard Diameter Fiber Cleaver has an unique and universal clamping mechanism which is self adjusting to the fiber diameter applied, no external parts or accessories are required.

The 3SAE Standard Diameter Fiber Cleaver is powered from an external power supply or the built in rechargeable battery.