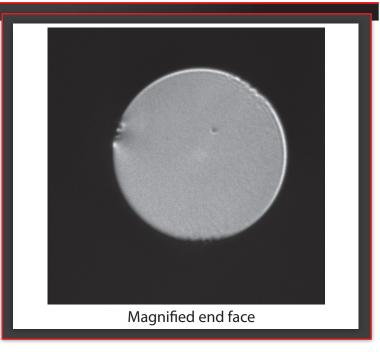

The 3SAE Standard Diameter Fiber Cleaver is utilizing an advanced ultrasonic diamond scribe technology to achieve optimal cleave performance and consistency. The cleaver generates very flat end-faces and low cleave angles (typical <0.5°) with a high repeatability.