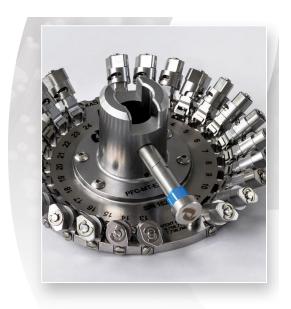

# ABRASAVE® MT-EZR Fixture Line P/N PFC-MT-EZR-24 or PFC-MT-EZR8-24

## Designed for Maximum Efficiency

The MT-EZR Rapid Clamp from Domaille Engineering is specially designed to reduce loading time, while minimizing protrusion height variation, maximizing yields and extending polishing film life. The MT-EZR Rapid Clamp system is designed around our patented MTEZ clamp that has 12+ years of proven excellence. It has been incorporated into the 20 & 24 Port AbraSave® MT Polishing Fixtures.

# Benefits at a Glance:

- Rapid Clamp Actuation for maximum efficiency
- Visual indication of Clamp Engagement
- No tools to locate, maintain or replace for instant cost savings
- Reduced operator fatigue
- Designed to minimize protrusion height variation in MT/MPO connector polishing
- Patented MT-EZ Clamp System
- Patent-pending MT-EZR Latch System
- · Available in straight or angled configurations
- Circumferential clamping surface on ferrules eliminating clamping distortion
- Previously purchased 20/24 port MT fixture retrofitting available
- Cable management devices available to further control the process