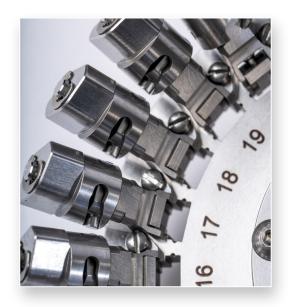

# ABRASAVE® MT-EZR Fixture Line P/N PFC-MT-EZR-24 or PFC-MT-EZR8-24

## Designed for Maximum Efficiency

The MT-EZR Rapid Clamp from Domaille Engineering is specially designed to reduce loading time, while minimizing protrusion height variation, maximizing yields and extending polishing film life. The MT-EZR Rapid Clamp system is designed around our patented MTEZ clamp that has 12+ years of proven excellence. It has been incorporated into the 20 & 24 Port AbraSave® MT Polishing Fixtures.

# Benefits at a Glance:

- Rapid Clamp Actuation for maximum efficiency
- Visual indication of Clamp Engagement
- No tools to locate, maintain or replace for instant cost savings
- Reduced operator fatigue
- Designed to minimize protrusion height variation in MT/MPO connector polishing
- Patented MT-EZ Clamp System
- Patent-pending MT-EZR Latch System
- · Available in straight or angled configurations
- Circumferential clamping surface on ferrules eliminating clamping distortion
- Previously purchased 20/24 port MT fixture retrofitting available
- Cable management devices available to further control the process