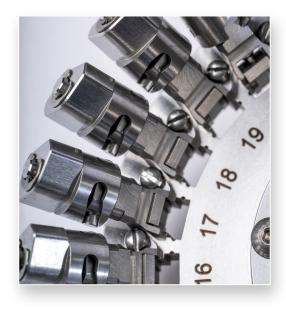

# ABRASAVE® MT-EZR Fixture Line P/N PFC-MT-EZR-24 or PFC-MT-EZR8-24

## Designed for Maximum Efficiency

The MT-EZR Rapid Clamp from Domaille Engineering is specially designed to reduce loading time, while minimizing protrusion height variation, maximizing yields and extending polishing film life. The MT-EZR Rapid Clamp system is designed around our patented MTEZ clamp that has 12+ years of proven excellence. It has been incorporated into the 20 & 24 Port AbraSave® MT Polishing Fixtures.

# Benefits at a Glance:

- Rapid Clamp Actuation for maximum efficiency
- Visual indication of Clamp Engagement
- No tools to locate, maintain or replace for instant cost savings
- Reduced operator fatigue
- Designed to minimize protrusion height variation in MT/MPO connector polishing
- Patented MT-EZ Clamp System
- Patent-pending MT-EZR Latch System
- Available in straight or angled configurations
- Circumferential clamping surface on ferrules eliminating clamping distortion
- Previously purchased 20/24 port MT fixture retrofitting available
- Cable management devices available to further control the process