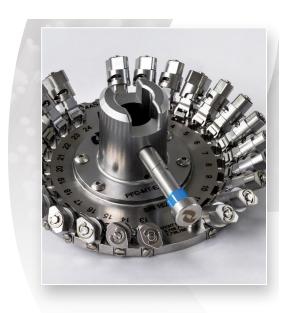

# ABRASAVE® MT-EZR Fixture Line P/N PFC-MT-EZR-24 or PFC-MT-EZR8-24

## Designed for Maximum Efficiency

The MT-EZR Rapid Clamp from Domaille Engineering is specially designed to reduce loading time, while minimizing protrusion height variation, maximizing yields and extending polishing film life. The MT-EZR Rapid Clamp system is designed around our patented MTEZ clamp that has 12+ years of proven excellence. It has been incorporated into the 20 & 24 Port AbraSave® MT Polishing Fixtures.

# Benefits at a Glance:

- Rapid Clamp Actuation for maximum efficiency
- Visual indication of Clamp Engagement
- No tools to locate, maintain or replace for instant cost savings
- Reduced operator fatigue
- Designed to minimize protrusion height variation in MT/MPO connector polishing
- Patented MT-EZ Clamp System
- Patent-pending MT-EZR Latch System
- Available in straight or angled configurations
- Circumferential clamping surface on ferrules eliminating clamping distortion
- Previously purchased 20/24 port MT fixture retrofitting available
- Cable management devices available to further control the process