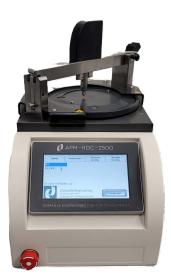

Manufacturer: Domaille Engineering

**Product Name:** Domaille APM-HDC-2500 Fiber Optic Polishing Machine

Manufacturer Part Number: APM-HDC-2500

Click here for more details on the Domaille APM-HDC-2500 Fiber Optic Polishing Machine

OPTICAL FIBER POLISHING MACHINE

## Intermediary machine specially designed for a minimalistic approach to fiber polishing

An alternative option to our top tier model polishing machine which provides your basic polishing needs. Still designed and built with Domaille Engineering caliber and precision, this polisher delivers the highest quality output. It's touchscreen interface also allows ease of use which continues to provide many necessary user options for polishing all connector types.

## Machine Features:

- PC Based system with 7" color touchscreen display
- Usable with Domaille Standard Fixtures
- Force programmable in .1 lbs. increments up to 20lbs for ultra-precision control
- Stores up to 9 polishing processes
- Process can accommodate up to 5 polishing steps
- Auto force reduction for partial load
- 10-200 RPM platen speed with feedback control
- Force calibration option
- Password protected process parameters
- · Accommodates standard drip tray and splash guard
- Supports 4 foreign languages
- Smaller footprint with similar functionality as top model
- Made with same precision as all DE models.
- CE rating in process