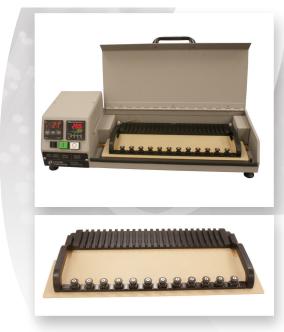

## Adaptable to connector configuration

The Universal Cure Oven is designed to maximize productivity when curing epoxy on single and multi-fiber connectors. It utilizes a modular carrier tray for efficient assembly and loading of up to 24 MT connectors or 48 single fiber connectors at a time. The Universal Cure Oven also has the most consistent thermal pattern in the industry for superior cure results.

## Benefits at a Glance:

- Specifically designed for MTP/MPO connector epoxy curing with the tightest thermal pattern in the industry
- Maximum temperature 140° C
- Cures connectors in either horizontal or vertical position
- Utilizes carrier trays for EZ loading and maxi-mum productivity
- May be configured to hold most connector styles
- Available in 120v or 240v configuration
- CE Rated