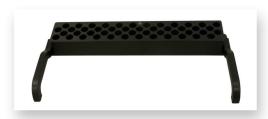

## Adaptable to connector configuration

The Universal Cure Oven is designed to maximize productivity when curing epoxy on single and multi-fiber connectors. It utilizes a modular carrier tray for efficient assembly and loading of up to 24 MT connectors or 48 single fiber connectors at a time. The Universal Cure Oven also has the most consistent thermal pattern in the industry for superior cure results.

## Benefits at a Glance:

- Specifically designed for MTP/MPO connector epoxy curing with the tightest thermal pattern in the industry
- Maximum temperature 140° C
- Cures connectors in either horizontal or vertical position
- Utilizes carrier trays for EZ loading and maxi-mum productivity
- May be configured to hold most connector styles
- Available in 120v or 240v configuration
- CE Rated