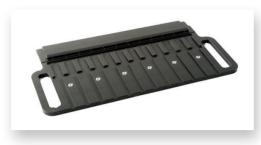

## Adaptable to connector configuration

The Universal Cure Oven is designed to maximize productivity when curing epoxy on single and multi-fiber connectors. It utilizes a modular carrier tray for efficient assembly and loading of up to 24 MT connectors or 48 single fiber connectors at a time. The Universal Cure Oven also has the most consistent thermal pattern in the industry for superior cure results.

## Benefits at a Glance:

- Specifically designed for MTP/MPO connector epoxy curing with the tightest thermal pattern in the industry
- Maximum temperature 140° C
- Cures connectors in either horizontal or vertical position
- Utilizes carrier trays for EZ loading and maxi-mum productivity
- May be configured to hold most connector styles
- Available in 120v or 240v configuration
- CE Rated