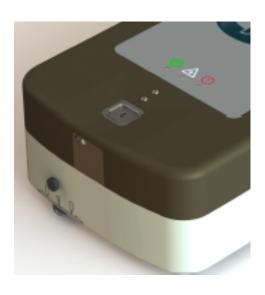

Manufacturer:

**Domaille Engineering** 

**Product Name:** 

Domaille OptiSaber TMT Laser Cleaver

**Manufacturer Part Number:** 

OS7000M-TMT

Click here for more details on the Domaille OptiSaber TMT Laser Cleaver

## **Laser Cleaving Excellence**

The OptiSaber® Laser Cleaver is the finest fiber forming machine on the market which increases production yield on multi-fiber (TMT) applications. Significant cost savings and reduction in process vari-ation associated with cracking typical of mechanical cleaving methods. Additional time savings include uniform starting point for less polishing, consistent epoxy removal, elimination of safety concerns (minimize handling of scrap fiber) and reduction in the overall cost of terminations.

## Benefits at a Glance:

- Compact: 21" x 9" x 4-3/4" (530mm x 228m x 120mm)
- · Fast, reliable & affordable
- Single and dual rows
- Eliminate cracking or chipping associated with mechanical cleaving
- Uniform epoxy removal and starting point for polishing process, reducing polishing film costs
- Eliminates handling of scrap fiber associated with mechanical cleaving
- Stainless EZ Insertion Adapter makes training effortless
- 120/240 volt available