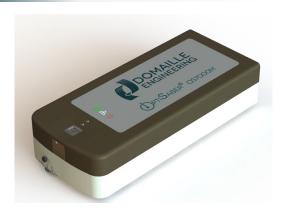

Manufacturer:

**Domaille Engineering** 

**Product Name:** 

Domaille OptiSaber TMT Laser Cleaver

**Manufacturer Part Number:** 

OS7000M-TMT

Click here for more details on the Domaille OptiSaber TMT Laser Cleaver

## **Laser Cleaving Excellence**

The OptiSaber® Laser Cleaver is the finest fiber forming machine on the market which increases production yield on multi-fiber (TMT) applications. Significant cost savings and reduction in process vari-ation associated with cracking typical of mechanical cleaving methods. Additional time savings include uniform starting point for less polishing, consistent epoxy removal, elimination of safety concerns (minimize handling of scrap fiber) and reduction in the overall cost of terminations.

## Benefits at a Glance:

- Compact: 21" x 9" x 4-3/4" (530mm x 228m x 120mm)
- · Fast, reliable & affordable
- Single and dual rows
- Eliminate cracking or chipping associated with mechanical cleaving
- Uniform epoxy removal and starting point for polishing process, reducing polishing film costs
- Eliminates handling of scrap fiber associated with mechanical cleaving
- Stainless EZ Insertion Adapter makes training effortless
- 120/240 volt available