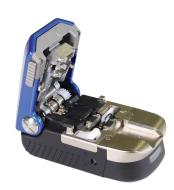

Manufacturer: Sumitomo

**Product Name:** 

Sumitomo FC-8R Precision Fiber Cleaver

**Manufacturer Part Number:** 

FC-8R

The FC-8R is Sumitomo Electric Lightwave's newest 1-Step optical fiber cleaver with automatic blade rotation and a digital cleave counter. It is the ideal tool for use in fusion splicing, field termination, or any application that requires precision in a confined space. It has a simple cleaving operation that can be performed in the palm of the hand, allowing the user to take the cleaver to fiber in limited slack or cramped applications. A built-in extra large fiber scrap collector handles scrap fibers resulting from the cleaving process.

## **FEATURES**

- Smart Cleave Counter
- 1 to 12-Fiber Ribbon Cleaver
- Automatic Blade Rotation
- Ideal Cleaver for Mechanical Connectors
- Ideal Cleaver for High Volume Precision Cleaving Applications in Any Environment
- Compatible with All Sumitomo Electric Fusion Splicers
- Precision Blade Performs 60,000 Cleaves