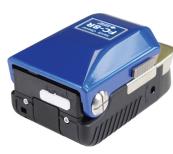

Manufacturer: Sumitomo

**Product Name:** 

Sumitomo FC-8R Precision Fiber Cleaver

**Manufacturer Part Number:** 

FC-8R

The FC-8R is Sumitomo Electric Lightwave's newest 1-Step optical fiber cleaver with automatic blade rotation and a digital cleave counter. It is the ideal tool for use in fusion splicing, field termination, or any application that requires precision in a confined space. It has a simple cleaving operation that can be performed in the palm of the hand, allowing the user to take the cleaver to fiber in limited slack or cramped applications. A built-in extra large fiber scrap collector handles scrap fibers resulting from the cleaving process.